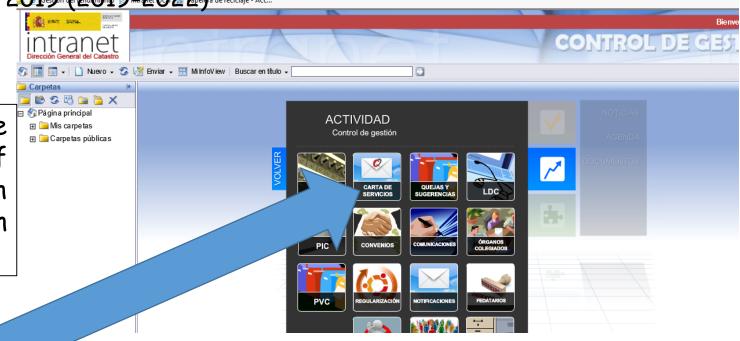

CURRENT SERVICE CHARTER OF G.D.C.: 20109 (2019-2022) a de reciclaje - Acc...

Since 2011, compliance of the Service Charter of General Directorade of Cadastre has been monitored through the management control application (BI).

### 3.1.Structure

- GENERAL AND LEGAL INFORMATION
- II. QUALITY COMMITMENTS OFFERED
- III. INSURANCE SYSTEMS AND OTHER MEASURES
- IV. RELIEF, COMPENSATION AND REPARATIONS
- V. ADDITIONAL INFORMATION
- VI. ANNEX: Addresses and opening hours

#### I. GENERAL AND LEGAL INFORMATION

This section contains descriptive data on the organization holding the charter and the services it provides, in accordance with the applicable legal.

- I-1. Identification data and purposes.
- **I-2.** List of services provided:
  - Through the Internet(SEC).
  - Through the Cadastre Hotline LDC.
  - At the Cadastral Information Points (PIC).
  - In our offices (Cadastral Management)
  - In the offices of those local entities with an agreement signed with the Cadastre, (when the agreement regime so provides)
- I-3. Citizens' and users' rights